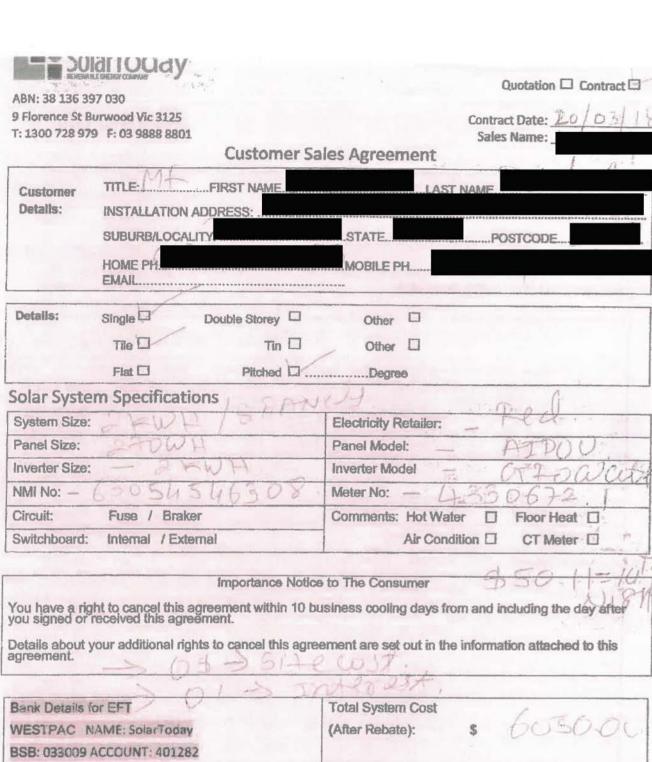

### May – June 2019: Instructions provided by Mr and Mrs

- 7. Between and including 1 May 2019 and 21 June 2019, I sought and obtained instructions from Mr and Mrs by telephone, which included the following:
  - a. Mr and Mrs both receive Centrelink payments as their sole source of income. Mrs receives the Disability Support Pension for Turner's syndrome (a chromosomal disorder), arthritis, deafness, sleep apnoea, glaucoma and diabetes. Mr is Mrs carer and receives a Carer Payment. I was also instructed that Mrs has an "intellectual disability", although the nature of this was unspecified.
  - On 20 March 2018, a representative of "Solar Today" (a trading name of General b. Green Pty Ltd) made an unsolicited visit to Mr and Mrs shome. The representative attempted to sell Mr and Mrs solar panels. At the time, Mr and Mrs already had a functioning 12-panel solar system, which they had purchased from an unrelated entity several years prior ("the pre-existing system"). initially told the representative that they were not interested in purchasing solar panels from Solar Today because they already owned the preexisting system, and further, they could not afford to purchase further panels due to their limited income. The representative proposed that Mr and Mrs the solar panels by entering into a loan with Brighte Capital Pty Ltd ("Brighte"). After the representative continued with his sales pitch for some time, Mr and Mrs agreed to purchase a 2kW 8-panel solar system ("the 8-panel system") by entering into a \$6,050 loan with Brighte. Mr signed a Customer Sales Agreement with Solar Today to this effect, which referred to Mr 20 March 2018 Sale Agreement"). Mr and Mrs subsequently received a Payment Plan from Brighte, which referred to both of them as borrowers and stated that their request for credit had been successful and that they would be required to pay \$47.12 per fortnight ("the 20 March 2018 Payment Plan").

## Certificate identifying exhibit

| This is the exhibit marked <b>RPP-2</b> now produced and shown to Rex Pascal Punshon at the time of affirming his affidavit on 3 May 2020 |
|-------------------------------------------------------------------------------------------------------------------------------------------|
| Before me:                                                                                                                                |

Signature of person taking affidavit

| Bank Details for EFT WESTPAC NAME: SolarToday                | Total System Cost (After Rebate): \$ 6050-00 |
|--------------------------------------------------------------|----------------------------------------------|
| BSB: 033009 ACCOUNT: 401282  MasterCard □ Visa □  Card No: , | Initial Deposit: \$ 00.00                    |
| Expiry:/_                                                    | Additional Comments:                         |
| Name:                                                        |                                              |