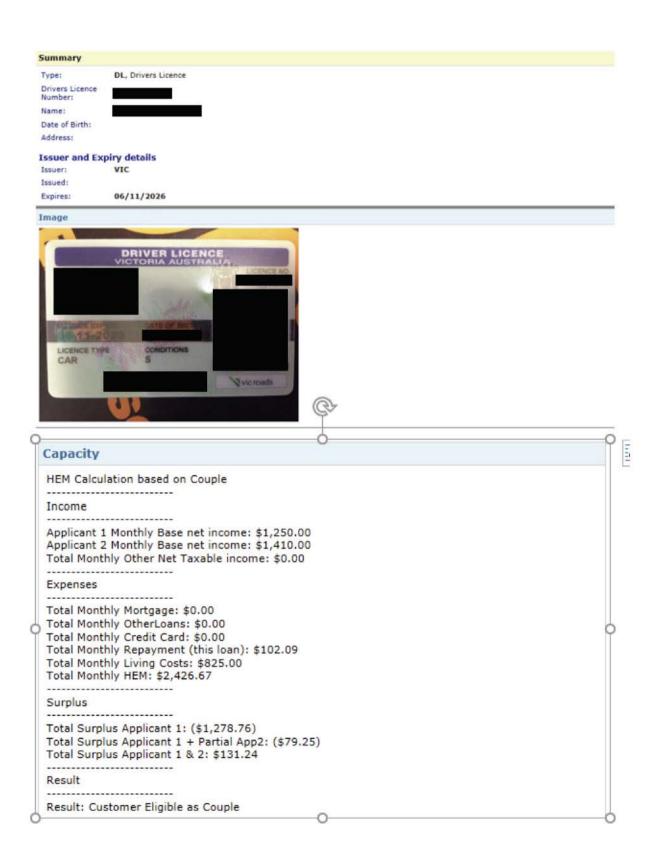

When the Agreement is formed, the agreement exists between Applicant (Customer) and Solar Today once we receive the Security Amount or Upfront Payment and Applicant sign the order form. Signing of the order form, payment of the security Amount or Upfront Deposit Payment is evidence of your agreement to be bound by Agreement.

Full payment is due on day of installation. If the agreement is cancelled within 10 business days cooking-off period, we will return to you the security amount or upfront deposit amount that you have peid, within 30 days of the cancellation of the agreement.

#### Household Details (Monthly)

| Base net income                                   | \$1,250.00 |
|---------------------------------------------------|------------|
| Other household net income                        | \$0.00     |
| Home mortgage repayment:                          | \$0.00     |
| Other loan commitments                            | \$0.00     |
| Household credit card limit(s):                   | \$0.00     |
| Household living costs:                           | \$825.00   |
| Partners income who contributes to the household: | \$1,410.00 |