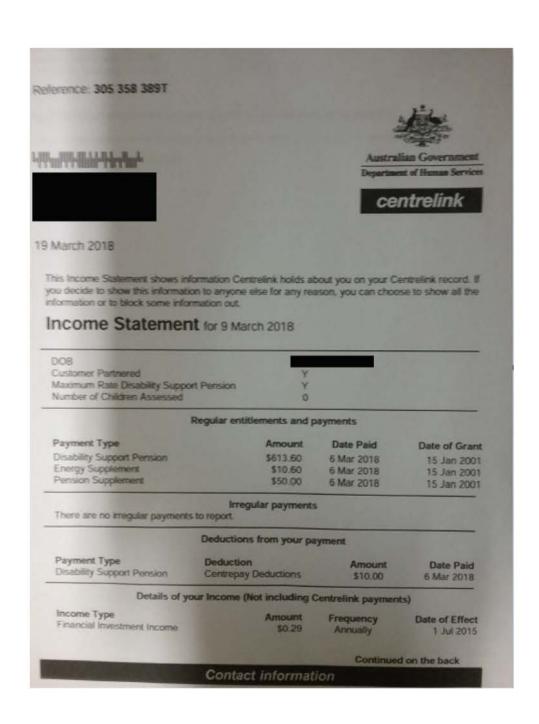

## Certificate identifying exhibit

| This is the exhibit marked <b>RPP-1</b> now produced and shown to Rex Pascal Punshon at the time o affirming his affidavit on 3 May 2020 |
|------------------------------------------------------------------------------------------------------------------------------------------|
| Before me:                                                                                                                               |

Signature of person taking affidavit

From: Stuart Lister < Stuart.Lister@anglicarevic.org.au>

Sent: Tuesday, 26 March 2019 9:51 AM

To: Gerard Brody <gerard@consumeraction.org.au>

Subject: Solar Panel Issue